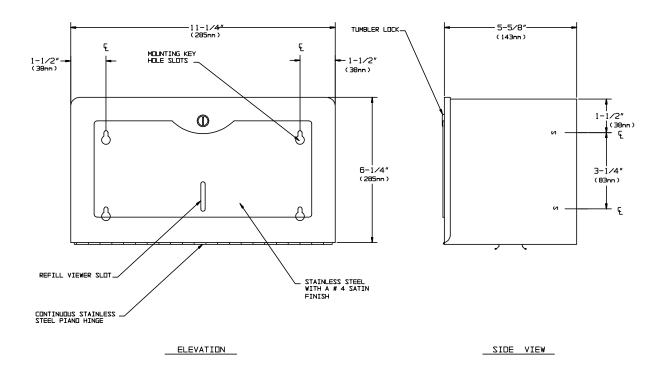

## **SPECIFICATION**

Surface Mounted Paper Towel Dispenser shall hold and dispense 400 standard single-fold paper towels and shall be fabricated of alloy 18-8 stainless steel, type 304, 22 gauge. Towel dispensing slot shall have a fully deburred edge for snag-free dispensing and user safety. Dispenser door shall be attached to bottom of unit with a full length 3/16" dia. stainless steel multi-staked piano hinge. Structural assembly of body and door components shall be of welded construction. Door shall be provided with a refill view indicator and be held closed with a tumbler lock. All exposed surfaces shall be Nº 4 satin finish and be protected during shipment with a PVC film easily removable after installation.

## INSTALLATION

Unit is surface mounted on wall or partition using  $N^{\circ}10$  self tapping screws (by others).