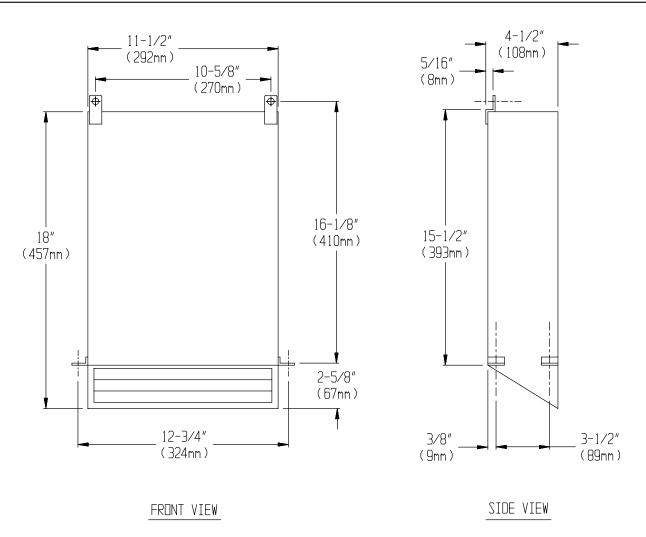

## **SPECIFICATION**

Recessed Towel Dispenser with concealed body for pocket mounting behind mirrors shall hold 800 standard multi-fold or 600 standard C-fold paper towels. Entire unit shall be fabricated of alloy 18-8 stainless steel, type 304, 22 gauge and exposed surfaces shall have Nº 4 satin finish and be protected during shipment with a PVC film easily removable after installation. Cabinet shall have two push-up flaps to permit filling paper towels from bottom. Cabinet shall have no exposed fastening devices or spotwelded seams.

## INSTALLATION

Mount unit as directed by architect using  $N^{\circ}$  10 self tapping screws (by others) through holes in mounting tabs provided. For compliance with ADA Accessibility Guidelines, unit should be installed so that towel dispenser slot is 54" (1372mm) maximum above finished floor (AFF) if clear floor side reach access is provided or 48" (1219mm) maximum AFF if clear floor forward reach access only is provided.