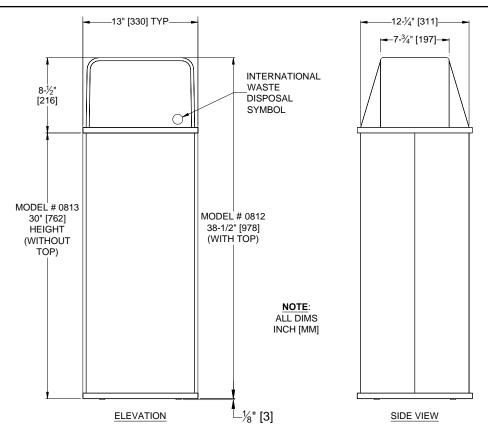

## **SPECIFICATION**

Stainless Steel Free Standing Waste Receptacle shall have a capacity of more than 19 gals (73 liters). Unit shall be 22 gauge 304 stainless steel alloy 18-8 with satin finish and be protected during shipment with PVC film easily removable after installation. Receptacle shall have no exposed fastening devices or spot welded seams. Receptacle shall have two continuous vinyl wall protectors, top and bottom, around entire perimeter. Top shall be removable for easy maintenance and have two swing doors hung on heavy duty spring loaded stainless steel multi-stalked piano hinges to return doors to closed position. Each door shall have the international waste symbol affixed to it. Bottom of receptacle shall be equipped with four (4) non-removeable rubber supports. Receptacle shall be supplied with or without top as per schedule and model specified.

| SCHEDULE |               |                         |               |  |
|----------|---------------|-------------------------|---------------|--|
| MODEL №  | HEIGHT        | CAPACITY                | CONFIGURATION |  |
| 0812     | 38-1/2" [978] | 19.4 gals [73.4 liters] | WITH TOP      |  |
| 0813     | 30" [762]     | 19.4 gals [73.4 liters] | WITHOUT TOP   |  |