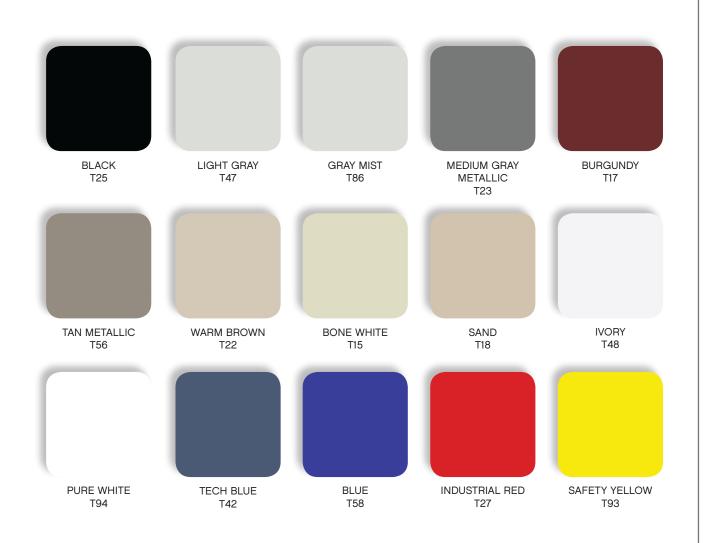

## STANDARD PAINT COLORS

Datum offers a lively palette of 15 colors with options to suit any environment. All steel components of our products are finished with the highest quality electrostatic powder coat paint to produce an attractive, durable finish. Datum uses only the most advanced painting technologies that are EPA tested and approved, and all powder coat paint is solvent-free and environmentally sound.

The paint samples shown are for representation purposes only and are not a true match.