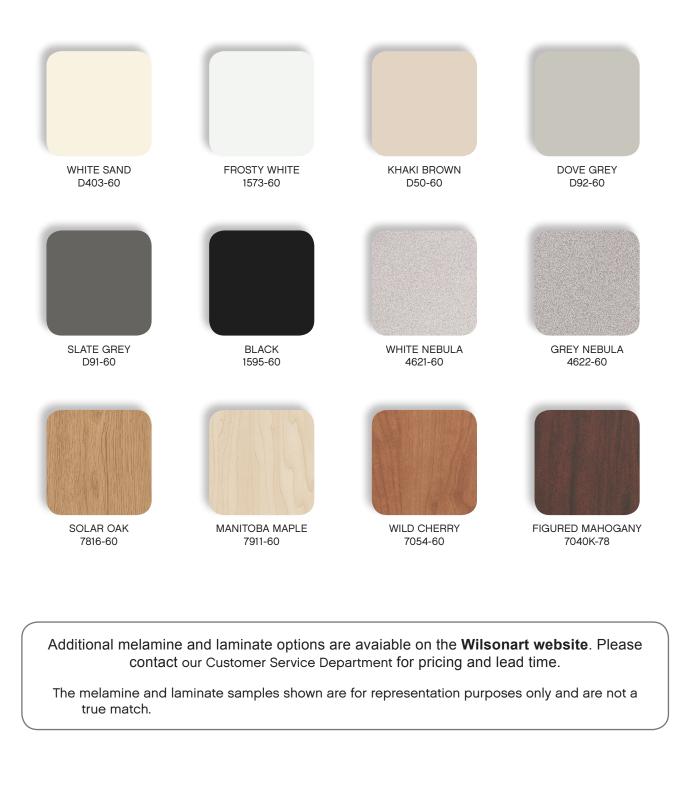

## WILSONART STANDARD LAMINATES & MELAMINES

To meet a variety of functional and aesthetic needs, Datum offers 12 different high-quality melamine and laminate finishes, including solid colors, simulated wood grains, and attractive textures with matching PVC Edge. All melamine and laminate surfaces are thermally-fused for permanent adherence, and their exceptional structures resist stains, scratches, and other potential damage caused by incidental contact during routine use.