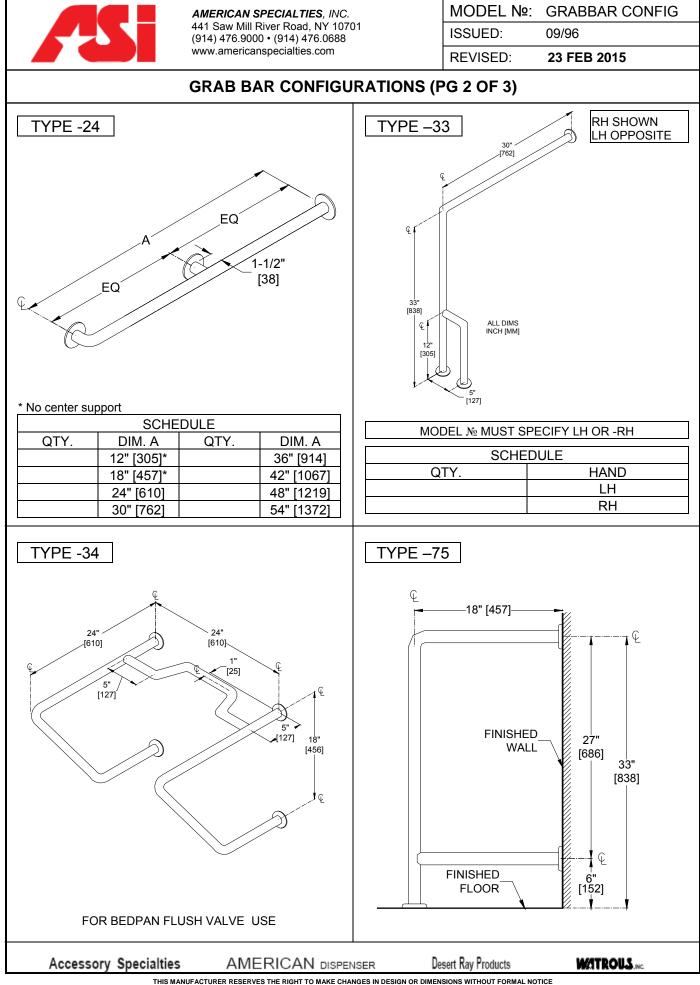

## **SPECIFICATION**

Grab Bar with Snap-On Flange Covers for concealed mounting shall be type 304 stainless steel alloy 18-8. Tubing shall be 1-1/2" diameter ( $\emptyset$ 38) x 18 gauge [0.048"] (1.2). Snap-on cover shall be 22 gauge [0.03"] (0.8). Flange shall be 1/8" (3) thick and shall be Heliarc welded to tubing with a continuous concealed bead. End flanges shall have two (2) 3/8" diameter ( $\emptyset$ 9.5) mounting holes. Center posts (if any) shall have (2) keyhole slots to ease installation access. All exposed surfaces shall have a satin finish and shall be protected during shipment with a plastic bag. For optional non-slip surface add suffix – **P** (peened).

## 1-1/2" Diameter (Ø38) Grab bar with Snap-On Flange Covers shall be Series № 3800 of American Specialties, Inc., 441 Saw Mill River Road, Yonkers, New York 10701- 4913

## **STRENGTH**

**ASI** Grab Bars are designed to meet and exceed ADA requirements as published in CABO/ANSI A117.1-2003 and CFR 28 Part 36, 1 July 1994, section 4.26.3 and FAB-ADA-ABA Regulations of 23 July 2004 Section 609. Mounting to the wall is a critical part of the system to meet this requirement. To withstand the shear, tension or pullout, and torsion loads generated by the maximum loading, the fastener system must be adequately sized.

## **INSTALLATION**

Use grab bar as template to mark mounting holes locations and pre-drill holes. Install bar using two (2)  $\mathbb{N}$  10 self-tapping pan head screws and flat washers (by others) or other fastener system (by others) to suit conditions for each flange. Appropriate anchoring and backing must be provided in accordance with local building codes or as specified on Architects Plans prior to wall finishing. For compliance with ADA Accessibility Guidelines install unit so that the top of the grab bar is 33" (840) minimum above finished floor (AFF) to 36" (915) maximum AFF. Anchors are available from ASI and must be specified separately for each grab bar style scheduled (see 3900 series).