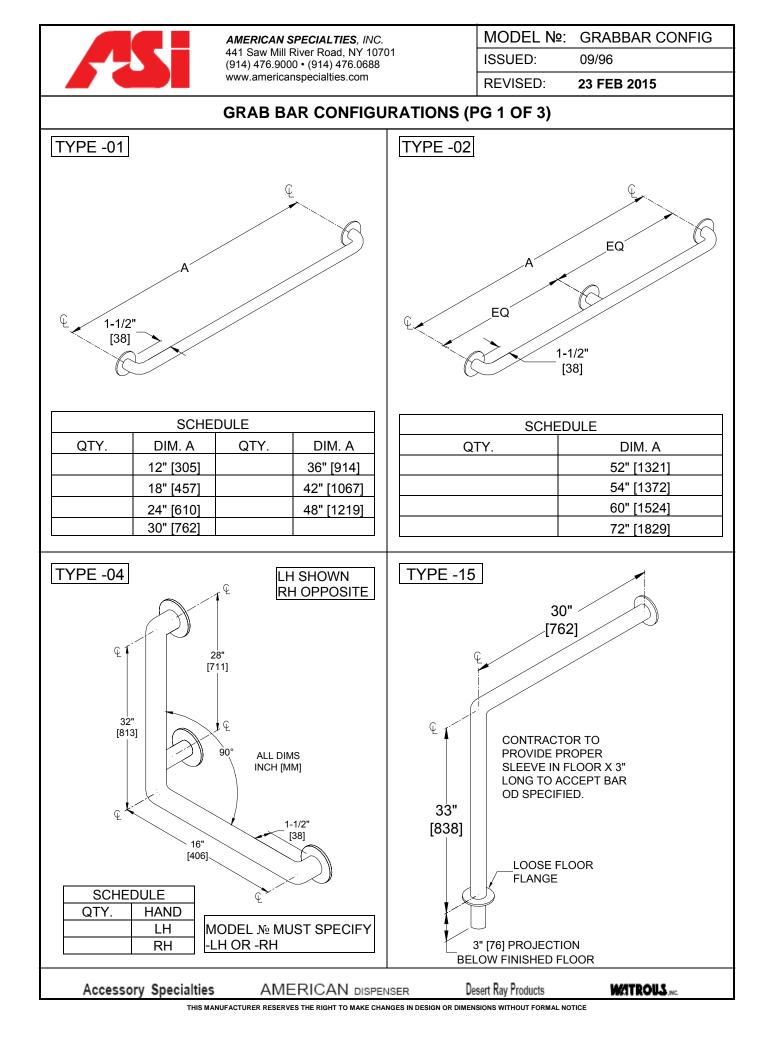

## **SPECIFICATION**

Grab Bar with Snap-On Flange Covers for concealed mounting shall be type 304 stainless steel alloy 18-8. Tubing shall be 1-1/2" diameter ( $\emptyset$ 38) x 18 gauge [0.048"] (1.2). Snap-on cover shall be 22 gauge [0.03"] (0.8). Flange shall be 1/8" (3) thick and shall be Heliarc welded to tubing with a continuous concealed bead. End flanges shall have two (2) 3/8" diameter ( $\emptyset$ 9.5) mounting holes. Center posts (if any) shall have (2) keyhole slots to ease installation access. All exposed surfaces shall have a satin finish and shall be protected during shipment with a plastic bag. For optional non-slip surface add suffix – **P** (peened).

## 1-1/2" Diameter (Ø38) Grab bar with Snap-On Flange Covers shall be Series № 3800 of American Specialties, Inc., 441 Saw Mill River Road, Yonkers, New York 10701- 4913

## **STRENGTH**

**ASI** Grab Bars are designed to meet and exceed ADA requirements as published in CABO/ANSI A117.1-2003 and CFR 28 Part 36, 1 July 1994, section 4.26.3 and FAB-ADA-ABA Regulations of 23 July 2004 Section 609. Mounting to the wall is a critical part of the system to meet this requirement. To withstand the shear, tension or pullout, and torsion loads generated by the maximum loading, the fastener system must be adequately sized.

## **INSTALLATION**

Use grab bar as template to mark mounting holes locations and pre-drill holes. Install bar using two (2)  $\mathbb{N}$  10 self-tapping pan head screws and flat washers (by others) or other fastener system (by others) to suit conditions for each flange. Appropriate anchoring and backing must be provided in accordance with local building codes or as specified on Architects Plans prior to wall finishing. For compliance with ADA Accessibility Guidelines install unit so that the top of the grab bar is 33" (840) minimum above finished floor (AFF) to 36" (915) maximum AFF. Anchors are available from ASI and must be specified separately for each grab bar style scheduled (see 3900 series).