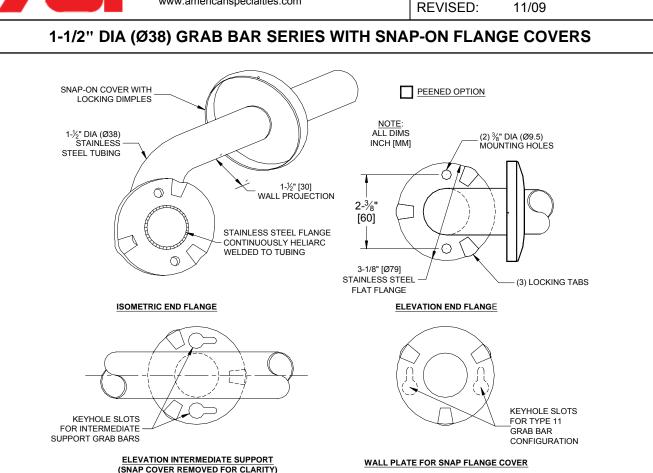

## **SPECIFICATION**

Grab Bar with Snap-On Flange Covers for concealed mounting shall be type 304 stainless steel alloy 18-8. Tubing shall be 1-1/2" diameter ( $\emptyset$ 38) x 18 gauge [0.048"] (1.2). Snap-on cover shall be 22 gauge [0.03"] (0.8). Flange shall be 1/8" (3) thick and shall be Heliarc welded to tubing with a continuous concealed bead. End flanges shall have two (2) 3/8" diameter ( $\emptyset$ 9.5) mounting holes. Center posts (if any) shall have (2) keyhole slots to ease installation access. All exposed surfaces shall have a satin finish and shall be protected during shipment with a plastic bag. For optional non-slip surface add suffix – **P** (peened).

## 1-1/2" Diameter (Ø38) Grab bar with Snap-On Flange Covers shall be Series № 3800 of American Specialties, Inc., 441 Saw Mill River Road, Yonkers, New York 10701- 4913

## **STRENGTH**

**ASI** Grab Bars are designed to meet and exceed ADA requirements as published in CABO/ANSI A117.1-2003 and CFR 28 Part 36, 1 July 1994, section 4.26.3 and FAB-ADA-ABA Regulations of 23 July 2004 Section 609. Mounting to the wall is a critical part of the system to meet this requirement. To withstand the shear, tension or pullout, and torsion loads generated by the maximum loading, the fastener system must be adequately sized.

## **INSTALLATION**

Use grab bar as template to mark mounting holes locations and pre-drill holes. Install bar using two (2)  $\mathbb{N}$  10 self-tapping pan head screws and flat washers (by others) or other fastener system (by others) to suit conditions for each flange. Appropriate anchoring and backing must be provided in accordance with local building codes or as specified on Architects Plans prior to wall finishing. For compliance with ADA Accessibility Guidelines install unit so that the top of the grab bar is 33" (840) minimum above finished floor (AFF) to 36" (915) maximum AFF. Anchors are available from ASI and must be specified separately for each grab bar style scheduled (see 3900 series).