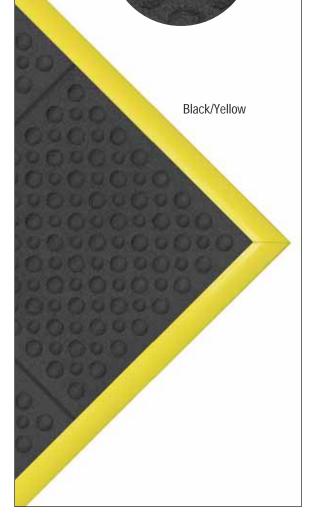

## CUSHION-EASE® ERGO™ (Best) - NEW

Cushion-Ease<sup>®</sup> Ergo<sup>™</sup> is a resilient rubber anti-fatigue mat with a bubble-top surface texture and multi-nib backing to enhance the ergonomic support of the mat. Cushion-Ease<sup>®</sup> Ergo<sup>™</sup> has a solid top surface with an anti-slip texture that's easy to sweep clean. Its modular design is compatible with the NoTrax<sup>®</sup> M.D. Ramp System for on-site custom configurations, and can also be combined with other Cushion-Ease<sup>®</sup> family products.

## **Product info:**

- A resilient rubber compound and unique support design offers exceptional fatigue relief
- Easy to snap together mats on-site for custom work station
  platforms
- Optional nitrile rubber borders available for trip-resistant platform
- Overall thickness is 3/4 inch
- Can be mixed and matched with any of the Cushion-Ease® family of modular floor mats