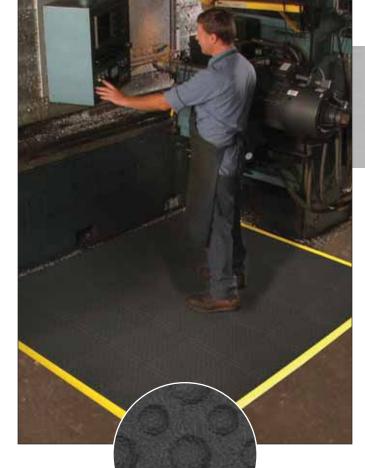

## CUSHION-EASE® ERGO™ (Best) - NEW

Cushion-Ease<sup>®</sup> Ergo<sup>™</sup> is a resilient rubber anti-fatigue mat with a bubble-top surface texture and multi-nib backing to enhance the ergonomic support of the mat. Cushion-Ease<sup>®</sup> Ergo<sup>™</sup> has a solid top surface with an anti-slip texture that's easy to sweep clean. Its modular design is compatible with the NoTrax<sup>®</sup> M.D. Ramp System for on-site custom configurations, and can also be combined with other Cushion-Ease<sup>®</sup> family products.

## Where to use:

Dry environments where added ergonomic comfort and support in a modular configuration may be required; workstations, assembly lines.