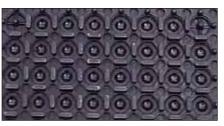

e with an anti-slip texture that's easy to sweep clean. Its modular design is compatible with the NoTrax<sup>®</sup> M.D. Ramp System for on-site custom configurations, and can also be combined with other Cushion-Ease<sup>®</sup> family products.

## Where to use:

Dry environments where added ergonomic comfort and support in a modular configuration may be required; workstations, assembly lines.

## **Product info:**

- A resilient rubber compound and unique support design offers exceptional fatigue relief
- Easy to snap together mats on-site for custom work station
  platforms
- Optional nitrile rubber borders available for trip-resistant platform
- Overall thickness is 3/4 inch
- Can be mixed and matched with any of the Cushion-Ease® family of modular floor mats

Stock Sizes: 3' x 3'





Underside





#557

13