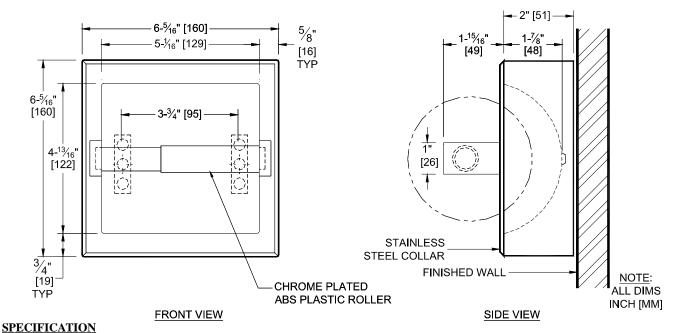

## SURFACE MOUNTED ROLL TOILET PAPER HOLDER

Surface Mounted Toilet Paper Holder shall hold and dispense all standard core roll tissue up to 6" diameter (Ø152) roll and shall be of one piece construction fabricated of stainless steel type 304 alloy 18-8. Outer shell shall have two (2) dimpled holes for installation. Roller shall be chrome plated high impact resistant ABS plastic and shall be spring-loaded. Mounting collar shall be fully enclosed and shall fit behind unit flange. All exposed surfaces shall be satin or bright finish as chosen by option and indicated by code suffix.

## **INSTALLATION**

**For Standard Dry Wall Mounting:** Locate unit and transfer hole positions to wall. Drill two (2) 7/32" diameter (Ø5.6) clearance holes through tile and/or wallboard only. Use two (2)  $N^2$  10 stainless steel Philips flat or oval head self-tapping or wood screws (by others) of suitable length to penetrate blocking in wall by approximately 1/2" (13). Tighten screws to hold unit tight against finished wall face.

<u>Optional Method for Dry Wall Mounting:</u> Locate unit and transfer hole positions to wall. Drill two (2) holes appropriate for expansion anchors into masonry substrate. Tap proper expansion anchors (provided by others to suit wall conditions) into wall to be flush with wall face. Use two (2) stainless steel Philips flat or oval head  $N^{\circ}$  10AB self-tapping screws (provided by others to suit wall conditions) through dimpled holes at back of shell. Tighten screws to hold unit tight against finished wall face.