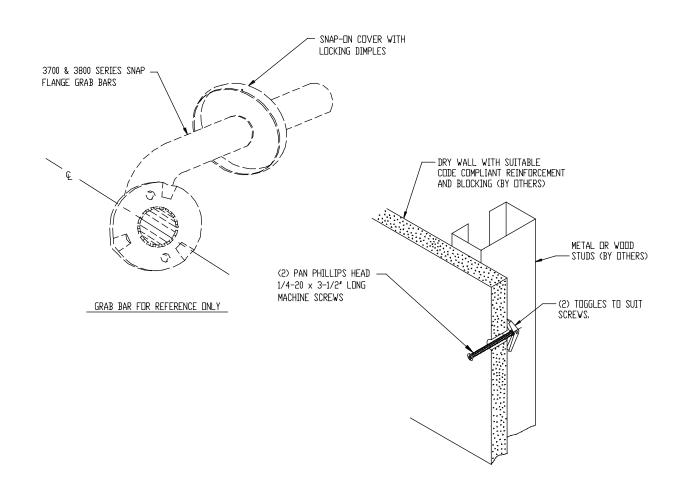

## SPECIFICATION

Wall Anchor shall be suitable for surface mounting to reinforced dry wall of all grab bars with snap flange mounting (e.g. ASI series 3700 and 3800 grab bars). Wall anchor shall be 1/4-20 x 2" long machine screws with matching toggles. Anchor kit shall contain (2) machine screws with matching toggles. Specify one (1) kit **per flange.** 

## INSTALLATION

For compliance with ADA Accessibility Guidelines mount grab bar so that horizontal centerline is 33" (838mm) minimum to 36" (914mm) maximum above finished floor. Locate grab bar in exact mounting position on wall and mark mounting holes through mounting plate onto wall. Drill 1/2" (13mm) dia. holes into wall and suitable reinforcement. Insert bolts through mounting plate of grab bar and screw on toggles. Insert toggles into drilled holes and tighten until mounting plate is tight against wall. Slide loose cover over mounting flange and snap tight.