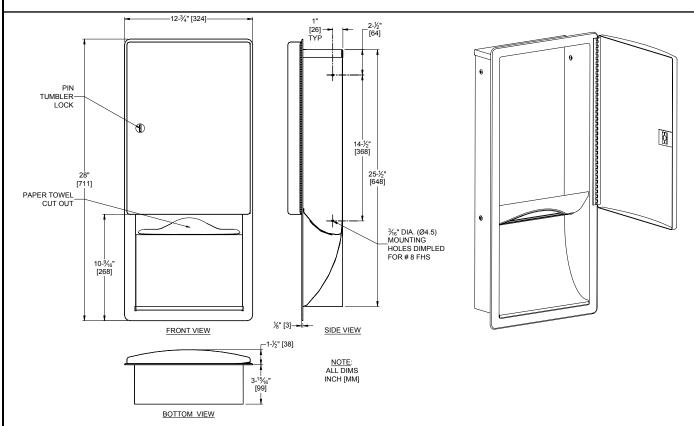

## **SPECIFICATION**

Roval<sup>™</sup> Collection Recess Mounted Paper Towel Dispenser shall hold and dispense 800 standard multi-fold or 600 standard C-fold paper towels. Cabinet full door shall be drawn seamless and shall have bowed front face and gently radiused edges to provide added strength and complimentary appearance for modern washroom aesthetics. Door shall be 18 gauge type 304 stainless steel alloy 18-8. Towel dispenser, frame and cabinet shall be 22 gauge type 304 stainless steel alloy 18-8. All exposed surfaces shall have a satin finish and shall be protected during shipment with PVC film easily removable after installation. Towel dispensing slot shall have a fully hemmed-in rolled edge for snag-free dispensing and user safety. Dispenser door shall be attached to cabinet at side with a full-length 9/64" diameter (Ø3.5) heavy-duty stainless steel multi-staked piano hinge and shall be held closed with a flush rimless tumbler lock keyed alike to other ASI washroom equipment. Face trim shall be 1-1/16" (27) wide formed from one piece with no miters, welding or open seams and have 1/8" (3) radiused return to wall. Structural assembly of body and door components shall be of welded construction.

## INSTALLATION

Recess mount unit in wall using four (4) № 8 self-tapping flat head screws (by others) through concealed mounting holes provided. For compliance with ADA Accessibility Guidelines, install unit so that towel dispenser slot is 48" (1219) maximum above finished floor (AFF) if clear floor reach access is provided.

Rough Wall Opening (RWO) required is 11-1/4" W x 26-7/16" H x 3-15/16" D (286 x 672x 100)