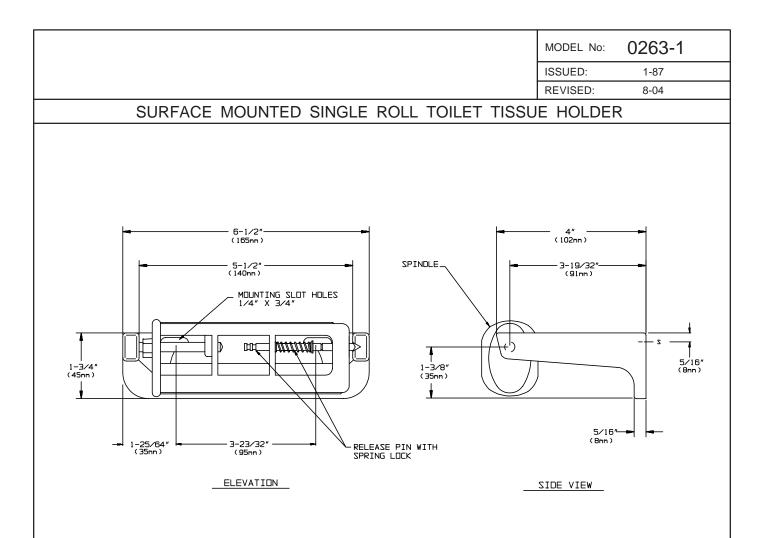

## SPECIFICATION

Surface Mounted Single Roll Toilet Tissue Holder with controlled-delivery spindle shall hold and dispense all standard core roll tissue, up to 6" (152mm) in diameter and be fabricated of die cast aluminum with a satin matte silver-gray finish. The "no waste" rocking action spindle shall be fabricated of impact resistant, ABS thermoplastic and be theft resistant with a concealed release mechanism. Spindle shall rotate 1/2 revolution for each operation and return to its original position. Roll core shall not be removable until tissue is exhausted.

## **INSTALLATION**

Unit is surface mounted on wall or partition using self tapping screws (by others). For compliance with ADA Accessibility Guidelines, unit should be installed so that tissue roll centerline is between 44" (1118mm) maximum above finished floor (AFF) and 19" (483mm) minimum AFF.

## **OPERATION**

Spindle revolves 1/2 revolution for each operation and then returns to its original position. Roll core prevents access to release pin and cannot be removed from spindle until exhausted. Unit is replenished by releasing a concealed pin which in turn releases a spring lock mechanism on spindle.