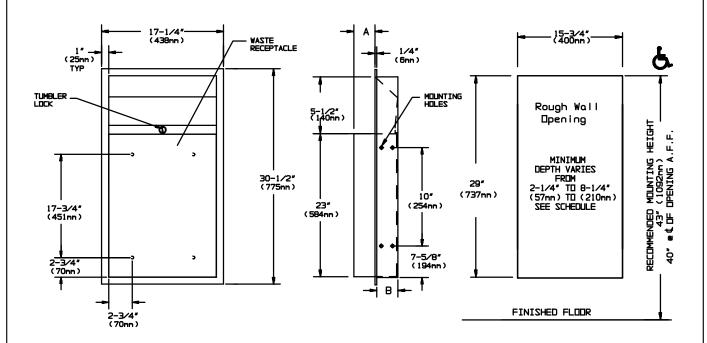

## **SPECIFICATION**

Semi-Recessed Waste Receptacle shall have a capacity of 12 gal (46 liters), or 18 gal (68 liters) depending upon option chosen (see chart). Frame, waste receptacle and cabinet shall be fabricated of 22 gauge stainless steel alloy 18-8, type 304. Waste receptacle shall have hemmed edges for safety and shall have internal hooks for hanging a reusable vinyl bag (optional, supplied separately, models 58-PY for 12 gal or 25-PY for 18 gal). A tumbler lock keyed alike to other ASI washroom equipment shall retain waste receptacle. Face trim shall be 1" (25.4mm) wide formed from one piece with no miters, welding or open seams and have 1/4" (6.35mm) square return to wall. Structural assembly of all components shall be of welded construction. All exposed surfaces shall be Nº 4 satin finish and be protected during shipment with PVC film easily removable after installation.

| MODEL   | A           | В             | CAPACITY.          | RWO - DEPTH    |
|---------|-------------|---------------|--------------------|----------------|
| 0458    | 4" (102mm)  | 4"(102mm)     | 12 gal (46 liters) | 4-1/4" (108mm) |
| 0458-CX | 1/2" (13mm) | 7-1/2"(191mm) | 12 gal (46 liters) | 7-3/4" (197mm) |
| 0458-DX | 8" (203mm)  | 4"(102mm)     | 18 gal (68 liters) | 4-1/4" (108mm) |

## INSTALLATION

Mount unit in wall recess using  $N^{\circ}10$  self tapping screws (by others) through concealed mounting holes provided. Note that top of rough wall opening is 3/4" (19mm) below top of unit.

Rough Wall Opening required is 15-3/4" W x 29" H x \_\_\_\_\_ RWO Depth (400mm x 737mm x \_\_\_\_ SEE TABLE)