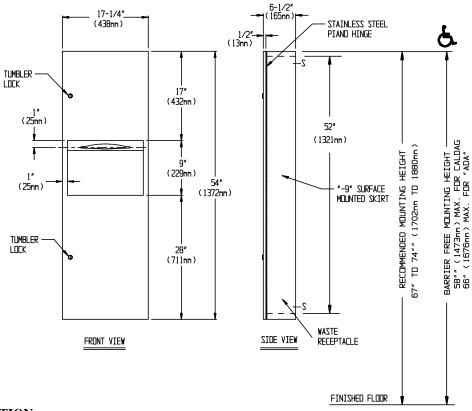

## **SPECIFICATION**

Surface Mounted Paper Towel Dispenser and Waste Receptacle shall hold and dispense 800 standard multi-fold or 600 standard C-fold or 1100 standard single-fold paper towels, and shall have a waste capacity of 9 gal. (34 liters). Unit shall be supplied with a SM collar (skirt) to convert to surface mounting. Door, cabinet, dispenser and waste receptacle shall be fabricated of stainless steel, alloy 18-8 type 304. All exposed surfaces shall have a Nº 4 satin finish, and shall be protected during shipment with PVC plastic film easily removable after installation. Full-face door shall be 18 gauge, fabricated from one piece, with no miters, welding or open seams on face and have a 1/2" (13mm) square return to the extension SM collar. Cabinet shall be 20 gauge with a 1" (25mm) wide perimeter trim to lay flush against collar. Door shall be attached to the cabinet body with a full length 3/16" diameter (Ø4.8mm) stainless steel multi-staked piano hinge and shall be held closed with two (2) tumbler locks keyed alike to other ASI washroom equipment. Towel dispensing slot shall have a fully deburred edge for snag free dispensing and user safety. Adjustable guide shall be provided to allow dispensing of single-fold, multi-fold or C-fold paper towels. Waste receptacle shall have a rolled edge finger hole for easy servicing and removal. Structural assembly of body and door components shall be of welded construction.

## INSTALLATION

Mount unit on wall with  $N^\circ$  10 self-tapping screws (by others) through concealed mounting holes provided in cabinet back. For compliance with ICC/ANSI A-117.1-2003 and ADA Accessibility Guidelines install unit with centerline of towel dispenser slot 48" (1219mm) maximum above finished floor (MAX AFF) only if clear floor forward reach or side reach access is provided. Be advised that local codes may require mounting centerline of towel dispenser slot 40" (1016mm) MAX AFF e.g. California UBC/Title 24. For general utility install unit with centerline of towel dispenser slot between 49" and 56" (1245mm to 1422mm) AFF. SM collar is installed on cabinet prior to mounting on wall following procedure described on SM Collar Tech Data Sheet.