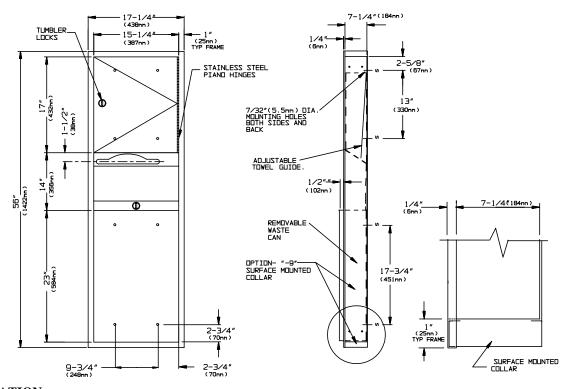

# **SPECIFICATION**

Surface Mounted Paper Towel Dispenser and Waste Receptacle shall hold and dispense 600 C-fold, 800 multi-fold or 1100 single-fold paper towels and shall have a disposal capacity 12 gal (46 liters). Unit shall be fabricated of alloy 18-8 stainless steel, type 304, 22 gauge with  $N^{\circ}$  4 satin finish and be protected during shipment with a PVC film easily removable after installation. Adjustable guide shall be provided to allow dispensing of multi-fold or C-fold paper towels. Face trim shall be one piece construction with no miters or welding and shall be 1'' (25.4mm) wide and have 1/4'' (6.35mm) square return to surround collar. Cabinet shall have no exposed fastening devices or spot welded seams. Dispenser door shall be double pan construction with No-Flex core and shall be mounted to cabinet body on a 3/16'' (4.8mm) dia. heavy duty stainless steel multi-staked piano hinge. Dispenser door and disposal unit shall have tumbler locks keyed alike to other ASI washroom equipment. Unit shall be provided with SM collar to convert to surface mounting.

#### INSTALLATION

For general utility mount unit 16" (106mm) above finished floor (AFF) from bottom of unit. Secure unit to wall with Nº 10 self-tapping screws (by others) through concealed mounting holes. For compliance with ADA Accessibility Guidelines, install unit so that towel dispenser slot is 54" (1372mm) maximum AFF if clear floor side reach access is provided. or 48" (1219mm) maximum AFF if clear forward reach access is only provided. SM collar is installed on cabinet prior to mounting on wall following procedure described on SM Collar Data Sheet.