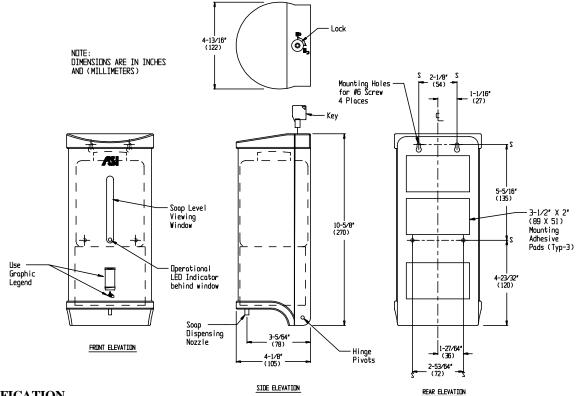

## SURFACE MOUNTED STAINLESS STEEL AUTOMATIC LIQUID SOAP DISPENSER

**SPECIFICATION** 

Surface Mounted Stainless Steel Automatic Liquid Soap Dispenser shall hold and dispense liquid and lotion soaps, synthetic detergents and antibacterial soaps containing PCMX and/or Triclosan with a viscosity range of between 2000 and 5000 mPa $\,$ s or cP (MilliPascal-sec or Centipoise). Capacity shall be either 800 ml (27 oz) when using a disposable soap cartridge (by others) or 900 ml (30 oz) when using the refillable soap cartridge provided. Dispenser body shall be fabricated of alloy 18-8 stainless steel, type 304 with black high-impact ABS plastic top door, bottom plate and concealed gray high-impact ABS plastic back plate comprising a swing-open body secured with a top mounted lock which is opened with special barrel security key provided. All exposed stainless steel surfaces shall be either  $\rm N^{\circ}$  4 satin finish (0362) or bright polished finish (0363). Dispenser shall be powered by six (6) AA-size (1.5 V) batteries (not supplied) and shall operate automatically from IR sensor that shall activate soap dispensing when hands are placed in sensor zone. Adjustable sensor detection range shall be preset at 2-3/8" (60)  $\pm$  1-1/2" (38). An indicator LED shall provide status notification of battery condition and user sensor detection. Unit shall dispense a volume of .034 fl oz to .051 fl oz (1 ml to 1.5 ml) of soap during each activation. A tamper resistant soap level-viewing window shall be provided. An Owner's Manual shall be provided with unit in carton.

## INSTALLATION

Surface mount unit to wall or partition with four (4)  $N^{\circ}$  6 x 15/16" (M3.5 x 24) self-threading Philips pan head screws (supplied) into dry wall anchors (provided) through concealed mounting holes provided, or use self-adhesive pads (supplied) to mount unit to mirror. Recommended installation height for general utility is 42" (1067) to 46" AFF to bottom of unit. Mount unit with bottom 7-7/8" (200) minimum above non-metallic washbasins or countertops and 11-13/16" (300) above stainless steel washbasins or countertops. Installation and Operation Instructions ( $N^{\circ}$  0610241228) and a mounting template are provided with unit in carton.