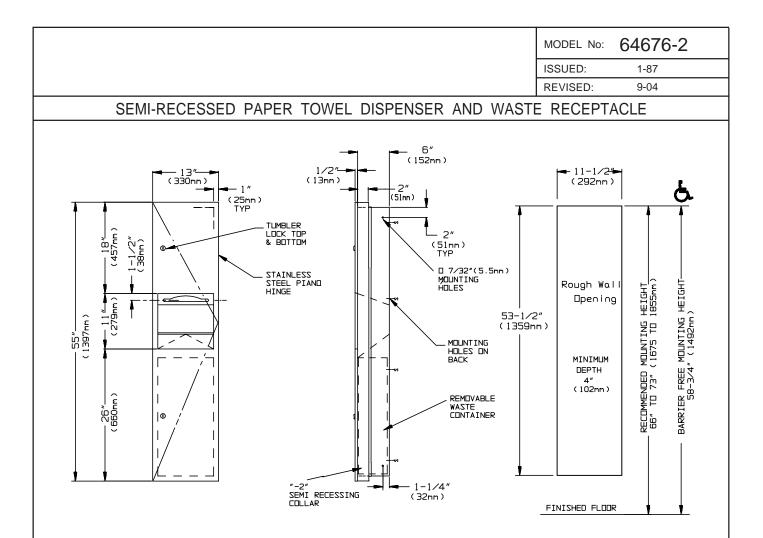

## **INSTALLATION**

Unit is mounted in wall recess with four (4) N $^{\circ}$  10 self-tapping screws (by others) through mounting holes in cabinet. For compliance with ADA Accessibility Guidelines, install unit so that center line of towel dispenser slot is 54" (1372mm) maximum above finished floor (AFF) if clear floor side reach access is provided or 48" (1219mm) maximum AFF if clear floor forward reach access only is provided. For general utility the unit should be installed with its bottom edge 16-3/4" (425mm) AFF. Note that bottom of RWO is 3/4" above bottom of unit. SR collar is installed on cabinet prior to mounting in wall recess following procedure described on SR Collar Data Sheet.

Rough Wall Opening (RWO) required is.... 11-1/2" W x 53-1/2" H x 4 " D minimum(292mm x 1359mm x 102mm)