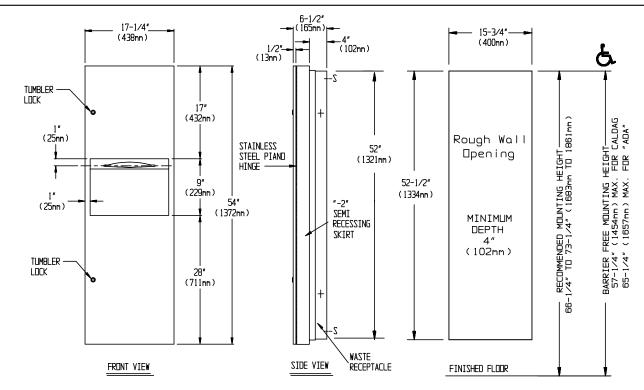

# **SPECIFICATION**

Semi-Recessed Paper Towel Dispenser and Waste Receptacle shall hold and dispense 800 standard multi-fold or 600 standard C-fold or 1100 standard single-fold paper towels, and shall have a waste capacity of 9 gal. (34 liters). Unit shall be supplied with a SR collar (skirt) to convert to semi-recessed mounting. Door, cabinet, dispenser and waste receptacle shall be fabricated of stainless steel, alloy 18-8 type 304. All exposed surfaces shall have a Nº 4 satin finish, and shall be protected during shipment with PVC plastic film easily removable after installation. Full-face door shall be 18 gauge, fabricated from one piece, with no miters, welding or open seams on face and have a 1/2" (13mm) square return to the extension SR collar. Cabinet shall be 20 gauge with a 1" (25mm) wide perimeter trim to lay flush against collar. Door shall be attached to the cabinet body with a full length 3/16" diameter (Ø4.8mm) stainless steel multi-staked piano hinge and shall be held closed with two (2) tumbler locks keyed alike to other ASI washroom equipment. Towel dispensing slot shall have a fully deburred edge for snag free dispensing and user safety. Adjustable guide shall be provided to allow dispensing of single-fold, multi-fold or C-fold paper towels. Waste receptacle shall have a rolled edge finger hole for easy servicing and removal. Structural assembly of body and door components shall be of welded construction.

#### INSTALLATION

Mount unit in wall recess with No 10 self-tapping screws (by others) through concealed mounting holes provided. For compliance with ICC/ANSI A-117.1-2003 and ADA Accessibility Guidelines install unit with centerline of towel dispenser slot 48" (1219mm) maximum above finished floor (MAX AFF) only if clear floor forward reach or side reach access is provided. Be advised that local codes may require mounting centerline of towel dispenser slot 40" (1016mm) MAX AFF e.g. California UBC/Title 24. Note that top of rough wall opening (RWO) is 3/4" (19mm) below top of unit. For general utility install unit with centerline of towel dispenser slot between 49" and 56" (1245mm to 1422mm) AFF. SR collar is installed on cabinet prior to mounting in wall recess following procedure described on SR Collar Tech Data Sheet.

### RWO required is 15-3/4" W x 52-1/2" H x 4" D minimum (400mm x 1335mm x 102mm)