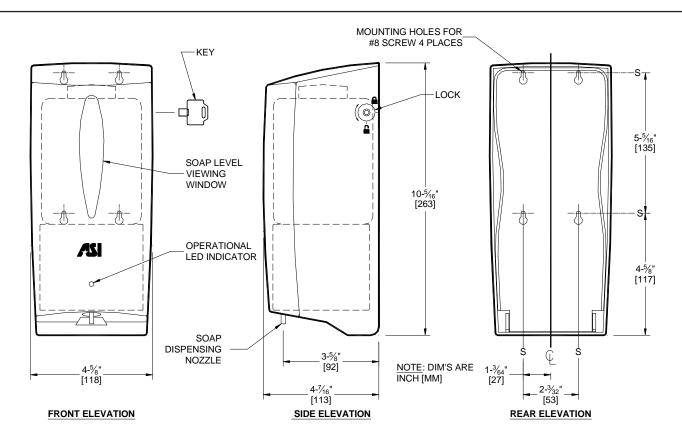

## **SPECIFICATION**

Surface Mounted Automatic Liquid Soap Dispenser shall hold and dispense up to 800 ml (27 oz) of liquid and lotion soaps, synthetic detergents and antibacterial soaps containing PCMX and/or Triclosan with a viscosity range of between 5 and 3500 mPa s or cP (MilliPascal-sec or Centipoise). Dispenser body shall be molded of white high impact plastic. Dispenser shall be powered by either one (1) 9 V or six (6) AA-size (1.5 V) batteries (not supplied) and shall operate automatically from IR sensor that shall activate soap dispensing when hands are placed in sensor zone. Sensor detection range shall be adjustable by owner. Dispenser shall have two (2) soap dosage settings and shall pump either of two preset ranges of  $.02 \pm .01$  fl oz or  $.04 \pm .01$  fl oz (.5 ml to .7 ml or 1 ml to 1.4 ml) of soap during each activation. A tamper resistant soap level-viewing window shall be provided. Unit shall have a swing open body secured with side-mounted lock that is opened with special key provided.

## INSTALLATION

Install unit on wall or partition surface with four (4)  $N^2$ 8 screws (by others). Recommended installation for general utility is 42" (1067) to 46" (1168) AFF and 10" (254) minimum above washbasin or countertop. A mounting template is provided.

## **OPERATION**

Soap is automatically dispensed when hands are placed in sensor zone. Owner sets soap dosage range manually inside housing. Unit is reloaded by unlocking lock with special key (supplied), swinging open dispenser body and removing and refilling internal soap container. Soap dispenser will continue to feed properly until empty. Tank supply is replenished manually on cycle determined by maintenance needs. A complete instruction manual is provided with each unit.