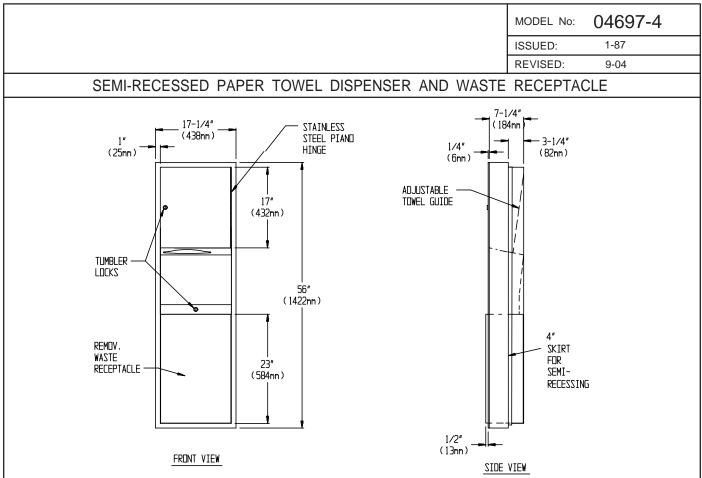

## **SPECIFICATION**

Semi-Recessed Paper Towel Dispenser and Waste Receptacle shall hold and dispense 600 C-fold, 800 multi-fold or 1100 single-fold paper towels and shall have a disposal capacity 12 gal (46 liters). Unit shall be fabricated of alloy 18-8 stainless steel, type 304, 22 gauge with N<sup>o</sup> 4 satin finish and be protected during shipment with a PVC film easily removable after installation. Adjustable guide shall be provided to allow dispensing of multi-fold or C-fold paper towels. Face trim shall be one piece construction with no miters or welding and shall be 1" (25.4mm) wide and have 1/4" (6.35mm) square return to surround collar. Cabinet shall have no exposed fastening devices or spot welded seams. Dispenser door shall be double pan construction with No-Flex core and shall be mounted to cabinet body on a 3/16" (4.8mm) dia. heavy duty stainless steel multi-staked piano hinge. Dispenser door and disposal unit shall have tumbler locks keyed alike to other ASI washroom equipment. Unit shall be provided with SR collar to convert to semi-recess mounting.

#### **INSTALLATION**

For general utility mount unit 16" (106mm) above finished floor (AFF) from bottom of unit. Secure unit to wall with № 10 self-tapping screws (by others) through concealed mounting holes. For compliance with ADA Accessibility Guidelines, install unit so that towel dispenser slot is 54" (1372mm) maximum AFF if clear floor side reach access is provided. or 48" (1219mm) maximum AFF if clear forward reach access is only provided. SR collar is installed on cabinet prior to mounting in recess following procedure described on SR Collar Data Sheet.