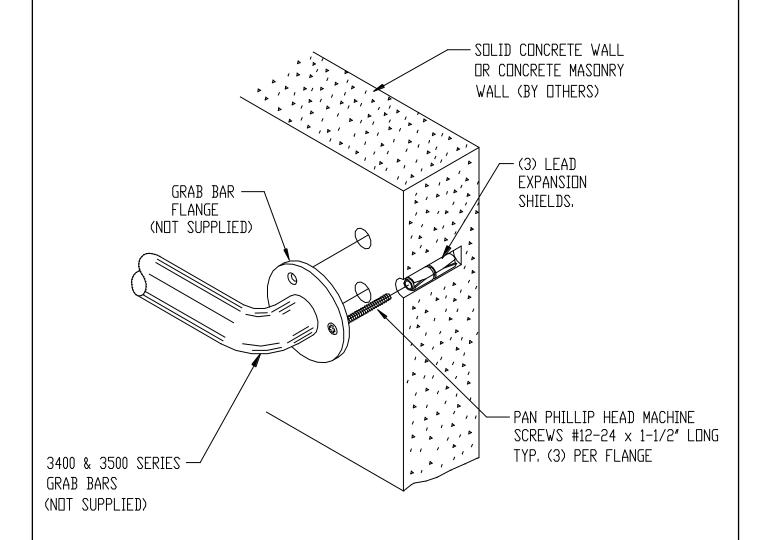

## **SPECIFICATION**

Wall Anchor shall be suitable for surface mounting to finished solid concrete wall of all grab bars with exposed-type mounting flanges (e.g. ASI series 3300, 3400 and 3500 grab bars). Wall anchor shall be Nº 12-24 x 1-1/2" long machine screws with matching lead expansion-shields. Anchor kit shall contain (3) machine screws with matching lead expansion shields. Specify one (1) kit **per flange.** 

## **INSTALLATION**

For compliance with ADA Accessibility Guidelines mount grab bar so that horizontal centerline is 33" (838mm) minimum to 36" (914mm) maximum above finished floor. Locate grab bar in exact mounting position on wall and mark mounting holes though flanges onto wall. Drill holes to accept expansion shield 1-1/2" deep. Install expansion shields. Insert bolt though flange of grab bar and screw bolt into expansion-shield until flange is tight against wall.