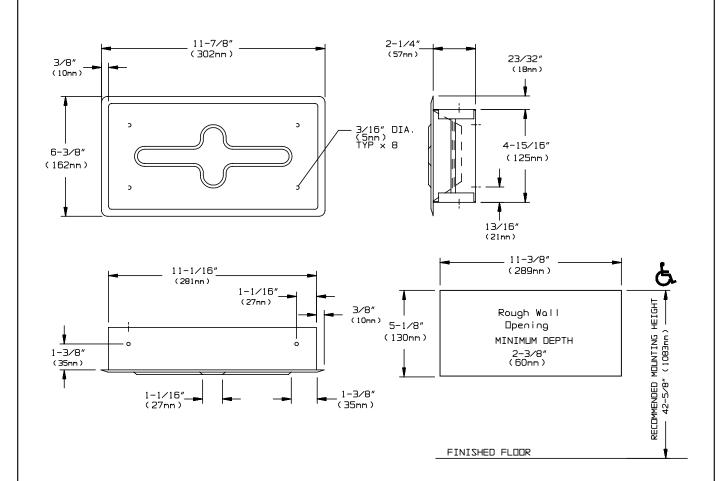

#### **SPECIFICATION**

Recessed Facial Tissue Dispenser shall hold and dispense 150 two-ply sheets or 300 single sheets. Cover shall be fabricated of alloy 18-8 stainless steel, type 304, 22 gauge with  $N^{\circ}$  4 satin finish and be protected during shipment with a PVC film easily removable after installation. Cover shall be held closed by hooks located on each side and shall correspond to clips located on side walls of dispenser body. Cover shall be supplied with tissue dispensing slot and shall be smooth and rounded. Cabinet shall have mounting holes located all around.

### **INSTALLATION**

Secure dispenser with screws (by others) through mounting holes in rear of cabinet.