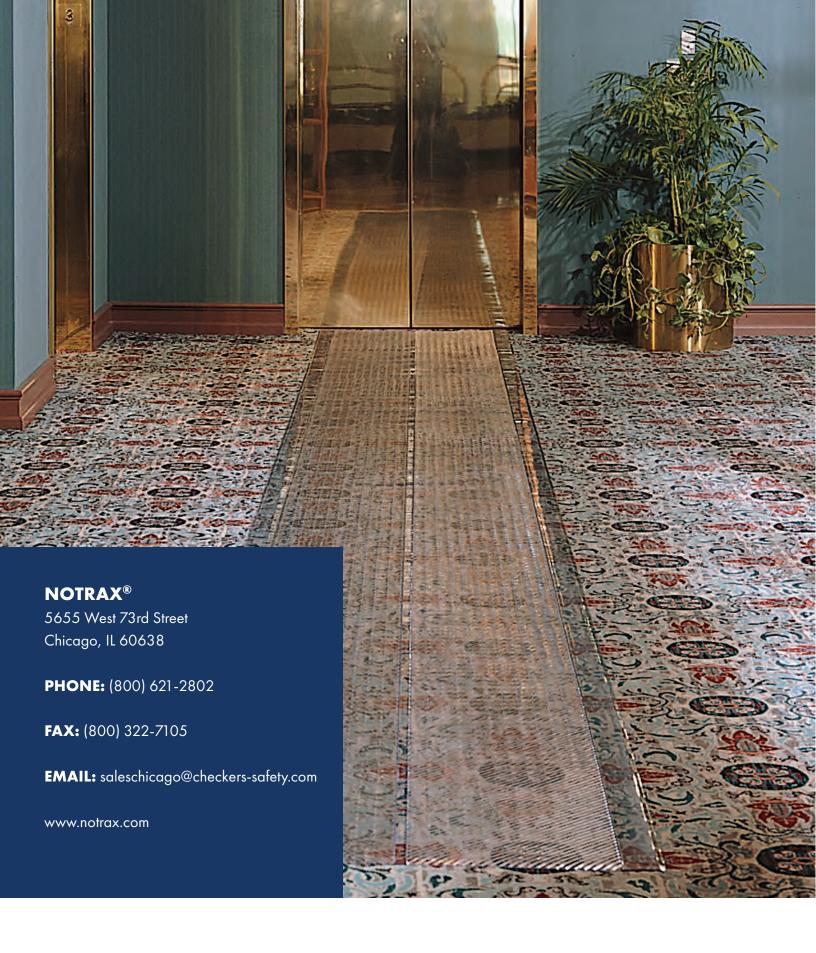

**769 - CLEAR TRAX**® is a durable heavy-duty clear PVC runner that protects carpet from debris and moisture in heavy traffic areas without sacrificing the aesthetic appeal of the underlying carpet. A ribbed top surface provides traction and is easy to sweep clean, while mini-spikes on the underside of the mat grips the carpet and minimizes mat movement. Clear Trax® is recommended for use on loop-pile carpeting.