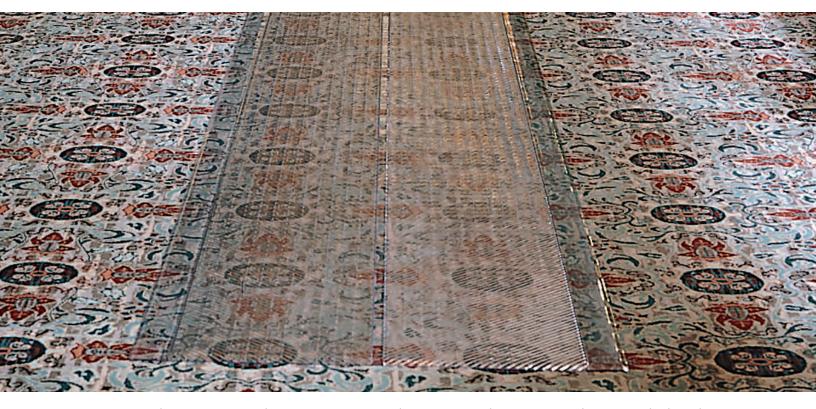

**769 - CLEAR TRAX**® is a durable heavy-duty clear PVC runner that protects carpet from debris and moisture in heavy traffic areas without sacrificing the aesthetic appeal of the underlying carpet. A ribbed top surface provides traction and is easy to sweep clean, while mini-spikes on the underside of the mat grips the carpet and minimizes mat movement. Clear Trax® is recommended for use on loop-pile carpeting.

## **Features and Benefits:**

- Heavy duty clear PVC
- Ribbed top runner protects carpeting from excessive traffic
- Mini-spiked underside clings to carpet to resist movement

**WARNING:** This product can expose you to chemicals including di-2-ethylhexyl phthalate and/or diisononyl phthalate which is known to the State of California to cause cancer, birth defects or reproductive harm. For more information, visit www.P65Warnings.ca.gov