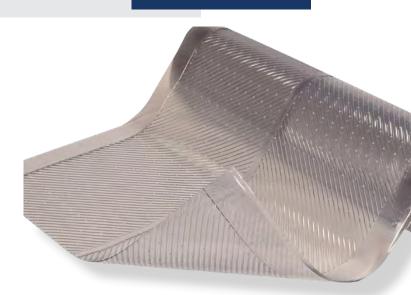

**769 - CLEAR TRAX**® is a durable heavy-duty clear PVC runner that protects carpet from debris and moisture in heavy traffic areas without sacrificing the aesthetic appeal of the underlying carpet. A ribbed top surface provides traction and is easy to sweep clean, while mini-spikes on the underside of the mat grips the carpet and minimizes mat movement. Clear Trax® is recommended for use on loop-pile carpeting.

## **Features and Benefits:**

- Heavy duty clear PVC
- Ribbed top runner protects carpeting from excessive traffic
- Mini-spiked underside clings to carpet to resist movement

**WARNING:** This product can expose you to chemicals including di-2-ethylhexyl phthalate and/or diisononyl phthalate which is known to the State of California to cause cancer, birth defects or reproductive harm. For more information, visit www.P65Warnings.ca.gov