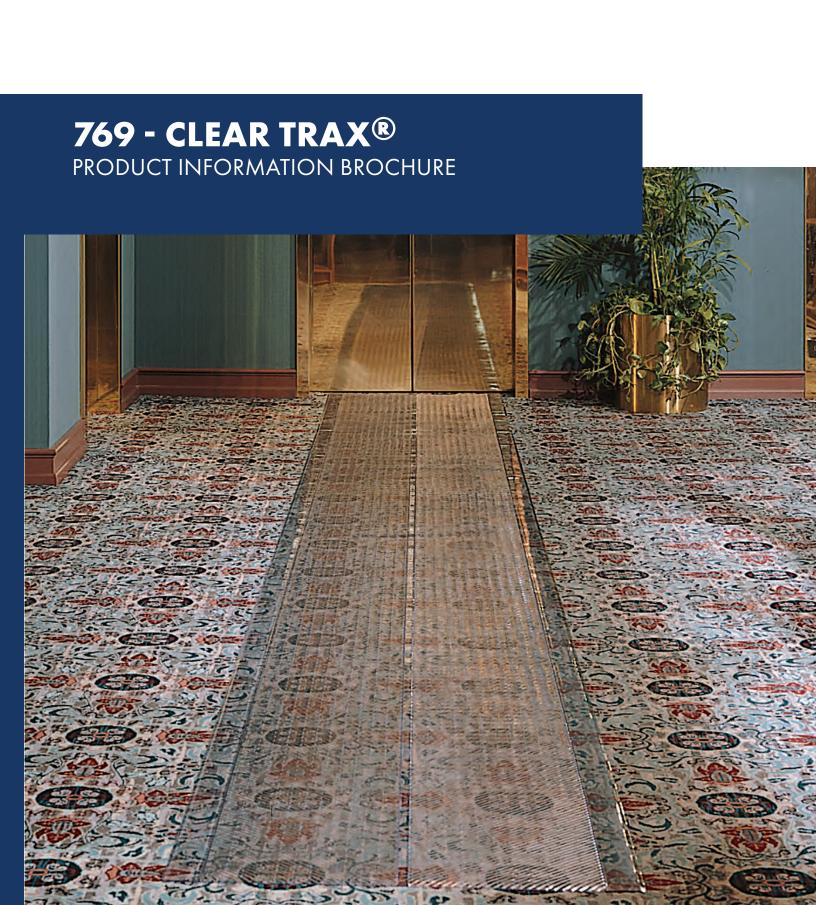

**769 - CLEAR TRAX**® is a durable heavy-duty clear PVC runner that protects carpet from debris and moisture in heavy traffic areas without sacrificing the aesthetic appeal of the underlying carpet. A ribbed top surface provides traction and is easy to sweep clean, while mini-spikes on the underside of the mat grips the carpet and minimizes mat movement. Clear Trax® is recommended for use on loop-pile carpeting.

## **Features and Benefits:**

- Heavy duty clear PVC
- Ribbed top runner protects carpeting from excessive traffic
- Mini-spiked underside clings to carpet to resist movement

**WARNING:** This product can expose you to chemicals including di-2-ethylhexyl phthalate and/or diisononyl phthalate which is known to the State of California to cause cancer, birth defects or reproductive harm. For more information, visit www.P65Warnings.ca.gov