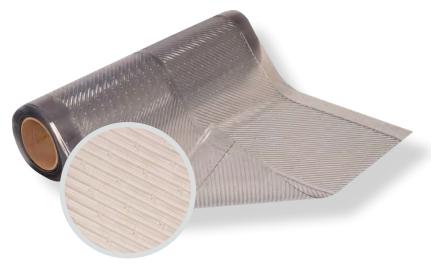

**769 - CLEAR TRAX**® is a durable heavy-duty clear PVC runner that protects carpet from debris and moisture in heavy traffic areas without sacrificing the aesthetic appeal of the underlying carpet. A ribbed top surface provides traction and is easy to sweep clean, while mini-spikes on the underside of the mat grips the carpet and minimizes mat movement. Clear Trax® is recommended for use on loop-pile carpeting.

Material: PVC

## **Features and Benefits:**

- Heavy duty clear PVC
- Ribbed top runner protects carpeting from excessive traffic
- Mini-spiked underside clings to carpet to resist movement

**WARNING:** This product can expose you to chemicals including di-2-ethylhexyl phthalate and/or diisononyl phthalate which is known to the State of California to cause cancer, birth defects or reproductive harm. For more information, visit www.P65Warnings.ca.gov