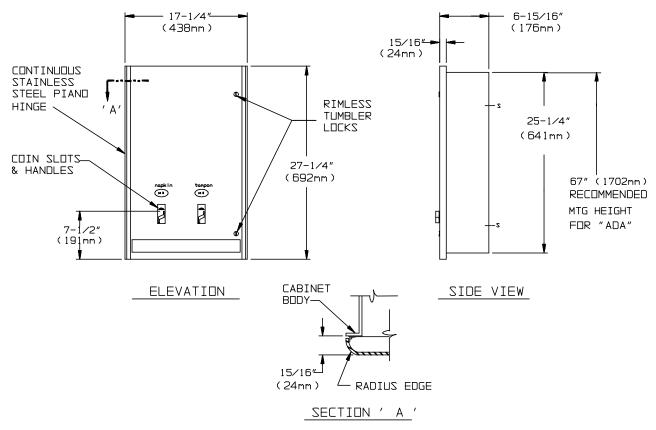

### **SPECIFICATION**

Profile Collection Recess Mounted Dual Sanitary Napkin & Tampon Dispenser shall hold 30 napkins and 27 tampons of specified sizes. Cabinet and door shall be fabricated of alloy 18-8 stainless steel, type 304. Cabinet shall be 20 gauge with a 1" (25mm) wide perimeter return to lay flat against wall. Full face door shall be 16 gauge and shall be free of miters, welding or open seams with 15/16" (24mm) square horizontal return to wall and 3/4 "(19mm) rounded vertical edges. Door shall be attached to the edge of unit with a full length 3/16" (5mm) dia. stainless steel multi-staked piano hinge and shall be held closed with two (2) rimless tumbler locks keyed alike to other ASI washroom equipment. Internal coin-box shall be keyed differently than door locks. All exposed surfaces shall have Nº 4 satin finish and shall be protected during shipment with a PVC film that shall be easily removable after installation. Dispensing mechanisms shall be fastener mounted internally to provide ability to change mechanisms for coinage denomination. Structural assembly of body and door components shall be of welded construction and have no exposed fasteners or welded seams. Weights for each feed track shall be supplied. Factory installed coin operation denomination shall be \_\_\_\_\_\_ (please fill in 25¢ or 50¢ or FREE) and add denomination as suffix to model Nº (i.e. 9468-25)).

#### INSTALLATION

Unit is mounted in wall recess using four (4) Nº 10 self-tapping screws (by others). For maximum usability and compliance with ADA Accessibility Guidelines, unit should be installed so that coin slot is between 54" (1372mm) maximum above finished floor (AFF) and 38" (965mm) minimum AFF. Note that coin slot is 6-3/8" (162mm) above bottom edge of RWO.