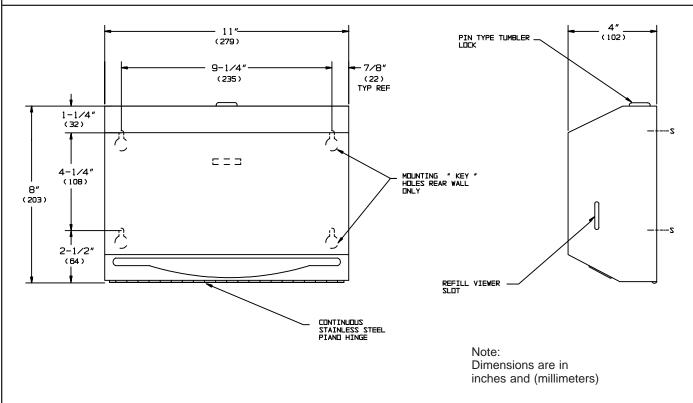

## **SPECIFICATION**

Surface Mounted Petite Paper Towel Dispenser shall hold and dispense 200 standard C-fold or 275 standard multi-fold paper towels and shall be fabricated 22 gauge type 304 stainless steel alloy 18-8. All exposed surfaces shall have a  $N^{\circ}$  4 satin finish and shall be protected during shipment with PVC film easily removable after installation. Towel dispensing slot shall have a fully hemmed-in rolled edge for snag-free dispensing and user safety. Dispenser door shall be attached to the bottom of unit with a concealed full length 3/16" diameter ( $\emptyset$ 4.8) heavy duty stainless steel multi-staked piano hinge and shall be held closed with a tumbler lock keyed alike to other ASI washroom equipment. Structural assembly of body and door components shall be of welded construction. Unit shall be provided with refill viewer slots on each side. Unit shall have internal towel stack guides. Wall shall be protected against uncontrolled door-drop damage by self- limiting body and hinge construction. Dispenser shall enable simplified installation by hanging on pre-installed screw pattern (by others).

## INSTALLATION

Unit is surface mounted on wall or partition using five Nº 10 self-tapping screws (by others) through concealed mounting holes provided. Four mounting holes through back are keyhole slots for ease in hanging unit on pre-installed screws. Center top mounting hole is horizontal slot for ease of adjustment and vandal resistant locking. For compliance with ADA Accessibility Guidelines, install unit so that towel dispenser slot is 48" (1219) maximum AFF if clear floor access is provided or 46" (1168) maximum AFF if side reach over an obstruction (vanity) is only provided.