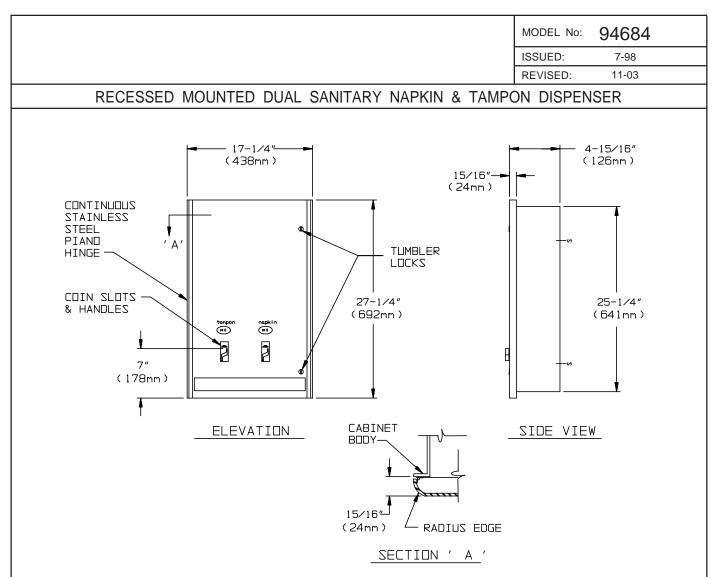

## **INSTALLATION**

Unit is recessed mounted using four (4) Nº10 self-tapping screws (not supplied). For maximum usability and compliance with ADA Accessibility Guidelines, unit should be installed so that coin slot is between 54" (1372mm) maximum above finished floor (AFF) and 38" (965mm) minimum AFF. Note that coin slot is 6-3/8" (162mm) above bottom edge of RWO.

Rough Wall Opening (RWO) required is 16"W x 26"H x 4"D (406mm x 660mm x 102 mm)

|                                                                                                                                                                                                                                   | MODEL No: 94684                                                                                                                                                                                                                                                                                 |
|-----------------------------------------------------------------------------------------------------------------------------------------------------------------------------------------------------------------------------------|-------------------------------------------------------------------------------------------------------------------------------------------------------------------------------------------------------------------------------------------------------------------------------------------------|
|                                                                                                                                                                                                                                   | ISSUED: 7-98                                                                                                                                                                                                                                                                                    |
|                                                                                                                                                                                                                                   | REVISED: 11-03                                                                                                                                                                                                                                                                                  |
| RECESSED MOUNTE                                                                                                                                                                                                                   | D DUAL SANITARY NAPKIN & TAMPON DISPENSER                                                                                                                                                                                                                                                       |
| PERATION                                                                                                                                                                                                                          | of dispenser. Napkin and tampon dispensers operate independently. Selected produ                                                                                                                                                                                                                |
| ops into vending opening after operator<br>epleted. Unit vend product supply is re-<br>loading product into dispenser supply tra<br>NAPKINS, SINGLES, CARDBOARD-                                                                  | r actuation. Indicator displays empty condition and blocks coin slot when product<br>plenished on cycle determined by maintenance needs by opening door and manua<br>icks. Track weights provide positive feed.<br>BOXED, SEMIGLOSS FINISH; CAPACITY: 15,                                       |
| ops into vending opening after operator<br>epleted. Unit vend product supply is re<br>loading product into dispenser supply tra                                                                                                   | r actuation. Indicator displays empty condition and blocks coin slot when product<br>plenished on cycle determined by maintenance needs by opening door and manua<br>icks. Track weights provide positive feed.<br>BOXED, SEMIGLOSS FINISH; CAPACITY: 15,                                       |
| NAPKINS, SINGLES, CARDBOARD-<br>BOX SIZE: 4-1/4" x 3" x 1-1/8" (108m)                                                                                                                                                             | r actuation. Indicator displays empty condition and blocks coin slot when product<br>plenished on cycle determined by maintenance needs by opening door and manua<br>icks. Track weights provide positive feed.<br>BOXED, SEMIGLOSS FINISH; CAPACITY: 15,<br>m x 76mm x 29mm)                   |
| NAPKINS, SINGLES, CARDBOARD-<br>BOX SIZE: 4-1/4" x 3" x 1-1/8" (108m)                                                                                                                                                             | r actuation. Indicator displays empty condition and blocks coin slot when product<br>plenished on cycle determined by maintenance needs by opening door and manua<br>icks. Track weights provide positive feed.<br>BOXED, SEMIGLOSS FINISH; CAPACITY: 15,<br>m x 76mm x 29mm)<br>No. 4          |
| ops into vending opening after operator<br>epleted. Unit vend product supply is re<br>loading product into dispenser supply tra<br>NAPKINS, SINGLES, CARDBOARD-<br>BOX SIZE: 4-1/4'' x 3'' x 1-1/8'' (108mi<br>Stayfree<br>Guards | r actuation. Indicator displays empty condition and blocks coin slot when product<br>plenished on cycle determined by maintenance needs by opening door and manua<br>icks. Track weights provide positive feed.<br>BOXED, SEMIGLOSS FINISH; CAPACITY: 15,<br>m x 76mm x 29mm)<br>No. 4<br>No. 4 |