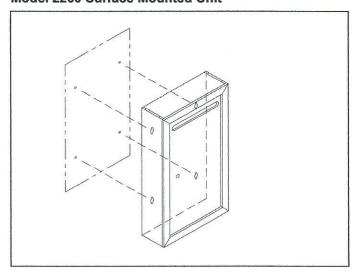

## Model 2260 Surface Mounted Unit

## #2260 Overall Dimensions

11"W x 19"H x 3-3/4"D

- 1. Hold unit up on wall at desired height.
- 2. Open door and mark wall through the mounting holes provided on back panel.
- Using appropriate screws and anchors securely fasten unit to the wall. Due to variations in wall materials, mounting hardware is not supplied.