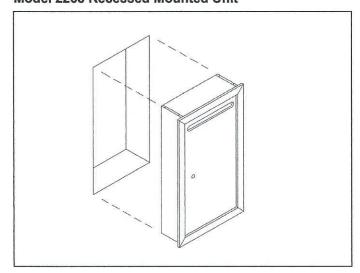

## Model 2265 Recessed Mounted Unit

# #2265 Overall Dimensions

11"W x 19"H x 3-1/2" D

Note: A 3-1/2" D clearance is required from the front of the wall for the #2265 unit to install properly.

- 1. Hold unit up on wall at desired height.
- 2. Mark the unit's location on the wall. Cut out the rough opening in the wall (9-1/2"W x 17-3/4"H x 3-1/2"D).
- 3. Frame the opening and replace any framing/blocking that has been cut.

Place unit in the opening and secure to the framing by drilling screws from the inside of the box through the side of the walls and into the framing.

Recessed Mounted Rough Opening Dimensions

9-1/2"W x 17-3/4"H x 3-1/2"D