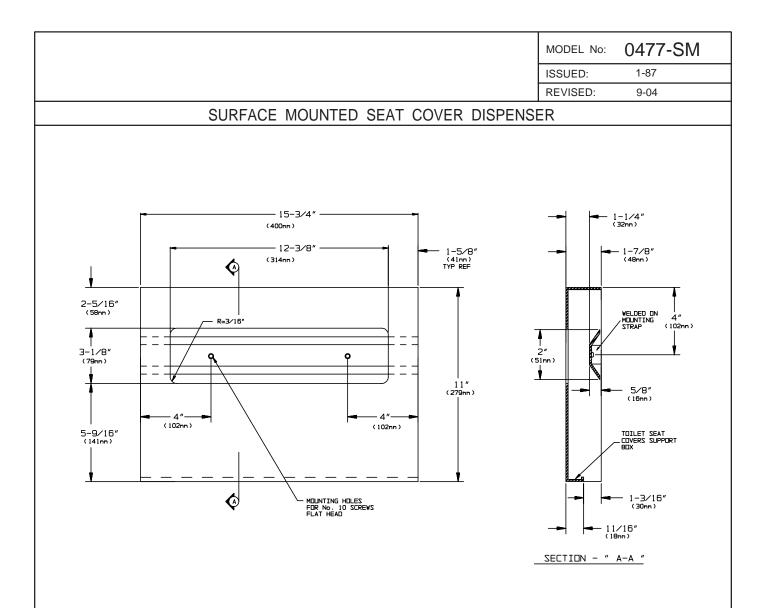

## INSTALLATION

Unit is surface mounted on wall or partition using two (2) N $^{\circ}$ 10 self tapping screws (by others). Mounting holes are hidden behind dispenser box for vandal resistant locking but clearly accessible through dispenser slot for installation hanging. For compliance with ADA Accessibility Guidelines, unit should be installed so that dispenser slot is 54" (1372mm) maximum above finished floor (AFF) if clear floor side reach access is provided or 48" (1219mm) maximum AFF if clear floor forward reach access only is provided or 46" (1168mm) maximum AFF if side reach over an obstruction only is provided (ie: vanity).