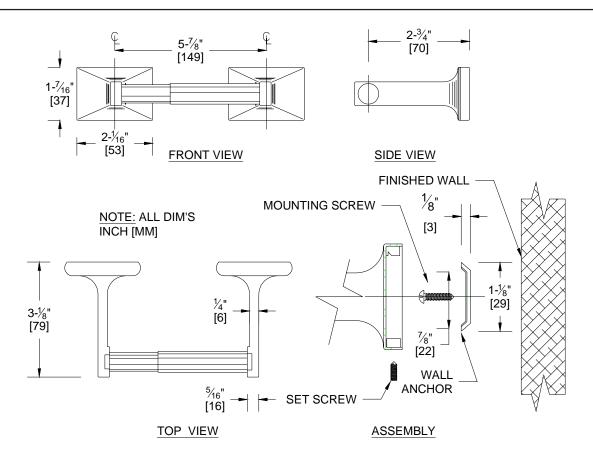

## **SPECIFICATION**

Toilet Paper Roll Holder shall be fabricated of triple chrome plated rust proof Zamak. Roller shall hold and dispense all standard core roll tissue up to 5" diameter ( $\emptyset$ 127). One stainless steel hex socket set screw shall be provided along perimeter of each roll holder post flange for anchoring to stainless steel adjustable wall bracket. Roll holder posts shall be theft resistant when tempered hardened stainless steel set screws are installed and tightened into brackets. Two (2) wall anchors shall be provided. Roller shall be plastic with internal spring for tension and shall be removable from brackets for easy loading. Unit shall meet appropriate FHA and other federal specifications.

## **INSTALLATION**

Each Wall bracket is surface mounted using two (2) #8 pan head screws (provided by others to suit conditions) through holes provided. Roll holder posts are mounted over top leg of brackets and secured by set screws from underside. For compliance with ADA Accessibility Guidelines install unit so that tissue roll centerline is between 44" (1118) maximum above finished floor (Max AFF) and 19" (483) minimum AFF.