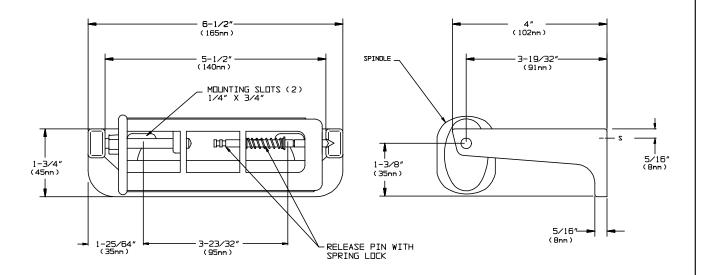

## **SPECIFICATION**

Surface Mounted Single Roll Toilet Tissue Holder with theft-resistant, free-delivery spindle shall hold and dispense all standard core roll tissue, up to 6" (152 mm) in diameter and be fabricated of cast aluminum with a satin matte silver-gray finish. The spindle shall be fabricated of impact resistant, ABS thermoplastic and is theft resistant with a concealed release mechanism. Spindle shall rotate freely and have no limit stop. Roll core shall not be removable until tissue is exhausted.

## **INSTALLATION**

Unit is surface mounted on wall or partition using  $N^{\circ}10$  self tapping screws (by others). For compliance with ADA Accessibility Guidelines, unit should be installed so that tissue roll centerline is between 44" (1118mm) maximum above finished floor (AFF) and 19" (483mm) minimum AFF.

## **OPERATION**

Spindles revolve freely . Roll core prevents access to release pin and cannot be removed from spindle until exhausted. Unit is replenished by releasing a concealed pin which in turn releases a spring lock mechanism on spindle.