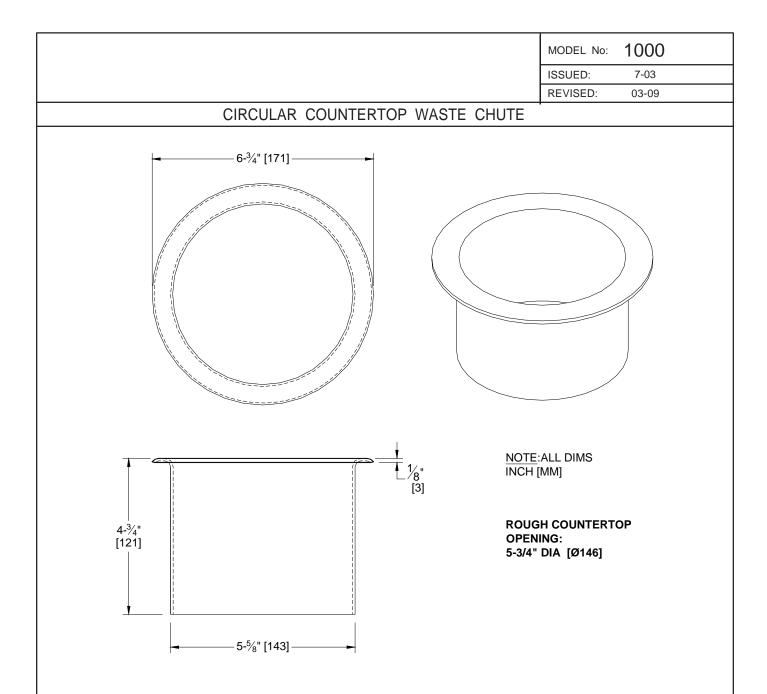

## **SPECIFICATION**

Circular waste chute shall be fabricated from heavy gauge alloy 18-8 stainless steel, type 304. All exposed rolled flange and interior surfaces of the chute shall have satin finish. Unit provides waste deposit access to receptacle (not furnished) placed under countertop opening.

## **INSTALLATION**

Unit is designed for permanent installation in 5-3/4" diameter (Ø146) hole in any countertop. Fill in underside of waste chute lip and around portion of waste chute body that protrudes down into mounting hole with silicone sealant (not furnished). Install unit into countertop hole. Once unit is set in place, wipe off any excess silicone sealant with a clean rag.